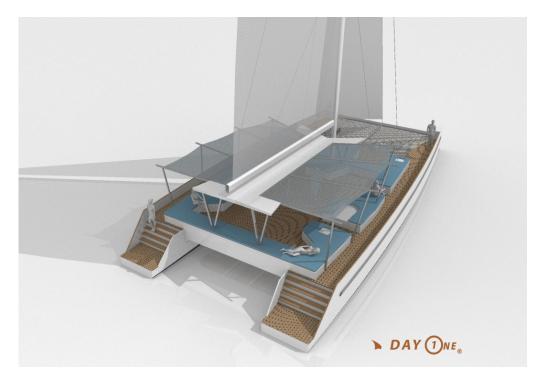

## Eye catching day charter

All the generic features of the Day1 range:

- Full flat one-level deck : ease of circulation and ergonomy, 360° view
- Performance at sea, under sail and under power
- Simple and heavy duty equipments
- Large transoms for bathing
- Comfortable access to facilities in the hulls

Plus some distinctive developments:

- Bimini with a cutting edge design
- Very large passenger seats areas, integrated to deck arrangement in a 'lounge' spirit
- Unrivalled number of passengers for such 75' platform