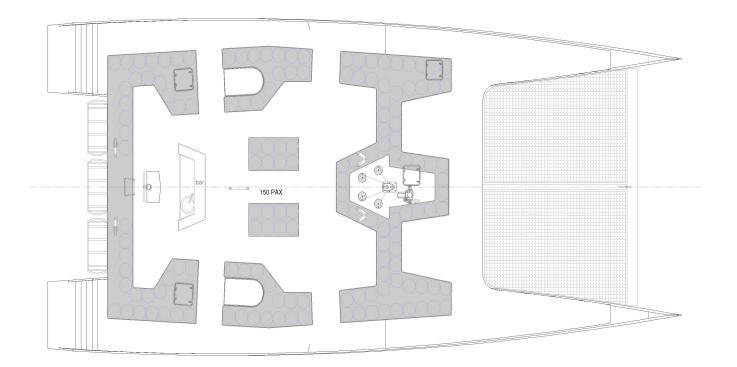

### Specifications

Pax number : 150 Overall length : 22.40 m Overall width : 10.25 m Draught : 1.50 m Light displacement : 35 T Max. load displacement : 55 T Engine power : 2 x 180 ch Sail area : 204 sqm Fuel tank capacity : 2 x 1 500 l Fresh water capacity : 600 l Holding tank : 2 x 300 l Material : infused and vacuum glass polyester sandwich Survey : passenger ship

Plus some distinctive developments:

- Bimini with a cutting edge design
- Very large passenger seats areas, integrated to deck arrangement in a 'lounge' spirit
- Unrivalled number of passengers for such 75' platform