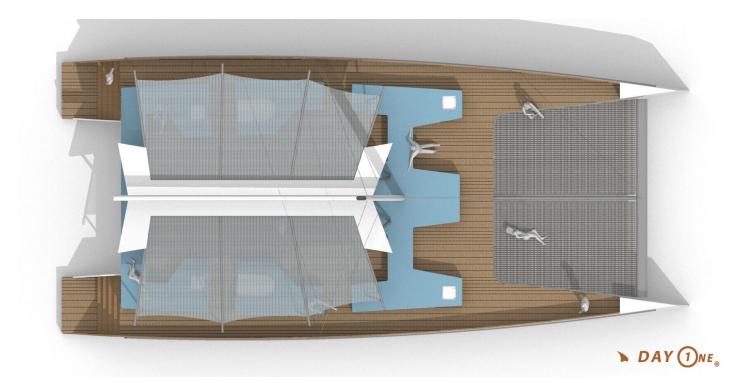

## Eye catching day charter

All the generic features of the Day1 range:

- Full flat one-level deck : ease of circulation and ergonomy, 360° view
- Performance at sea, under sail and under power
- Simple and heavy duty equipments
- Large transoms for bathing
- Comfortable access to facilities in the hulls

Plus some distinctive developments:

- Bimini with a cutting edge design
- Very large passenger seats areas, integrated to deck arrangement in a 'lounge' spirit
- Unrivalled number of passengers for such 75' platform