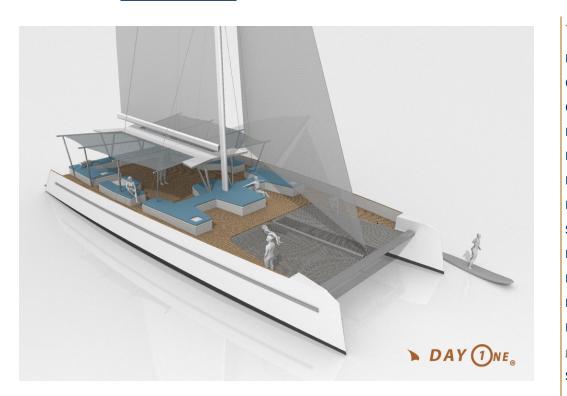

## Eye catching day charter

All the generic features of the Day1 range:

- Full flat one-level deck : ease of circulation and ergonomy, 360° view
- Performance at sea, under sail and under power
- Simple and heavy duty equipments
- Large transoms for bathing
- Comfortable access to facilities in the hulls

Plus some distinctive developments:

- Bimini with a cutting edge design
- Very large passenger seats areas, integrated to deck arrangement in a 'lounge' spirit
- Unrivalled number of passengers for such 75' platform