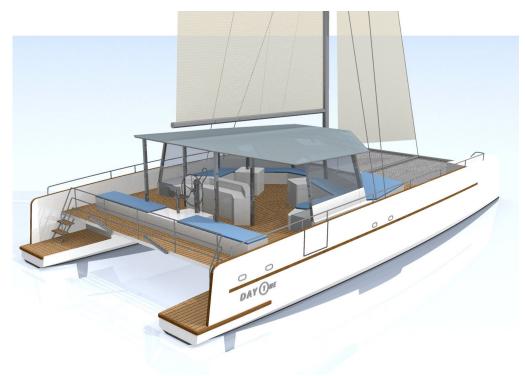

## Eye catching day charter

- Attractive edge design
- Important freeboard and height above water, inverted bow, flat bottoms, ensuring reduced pitching and comfort in all sea conditions
- Large ergonomic deck: single even level, for ease of circulation and maintenance
- Extensive aft and forward « lounge » seatings / relaxing areas / 360° vision
- Large transoms for easy boarding and access to water
- Spacious toilet, with comfortable stairs
- All extra equipments available on spec