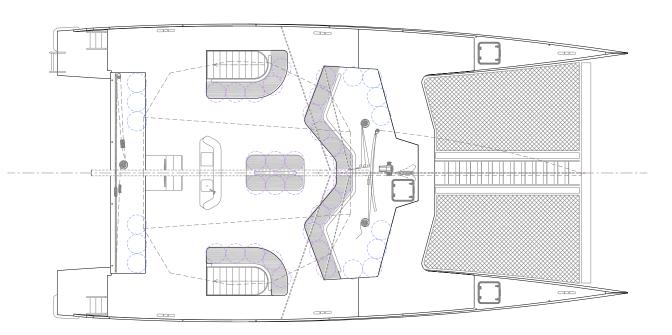

## Eye catching day charter

- Attractive edge design
- Important freeboard and height above water, inverted bow, flat bottoms, ensuring reduced pitching and comfort in all sea conditions
- Large ergonomic deck: single even level, for ease of circulation and maintenance
- Extensive aft and forward « lounge » seatings / relaxing areas / 360° vision
- Large transoms for easy boarding and access to water
- Spacious toilet, with comfortable stairs
- All extra equipments available on spec