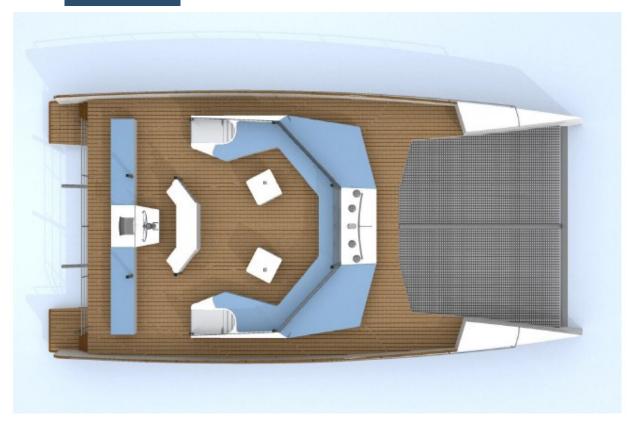

## Eye catching day charter

- Attractive edge design
- Important freeboard and height above water, inverted bow, flat bottoms, ensuring reduced pitching and comfort in all sea conditions
- Large ergonomic deck: single even level, for ease of circulation and maintenance
- Extensive aft and forward « lounge » seatings / relaxing areas / 360° vision
- Large transoms for easy boarding and access to water
- Spacious toilet, with comfortable stairs
- All extra equipments available on spec