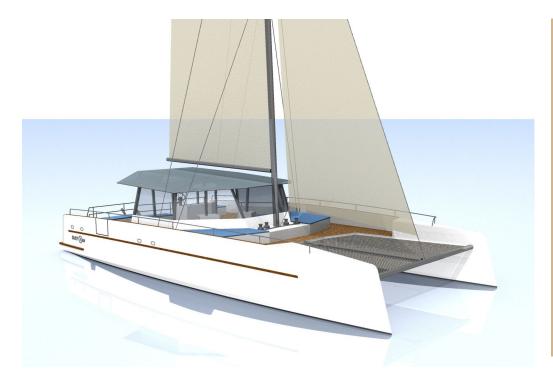

## **Specifications**

Pax number : 30 (CE—NUC)

Overall length : 14.81 m

Overall width : 7,84 m

Draught: 1,20 m

Light displacement: 9.5 T

Max. load displacement: 14 T

Engine power : 2 x 55 ch

Sail area: 120 sqm

Material: infused and vacuum glass polyester sand-

wich

Homologation: CE-NUC

## Eye catching day charter

- Attractive edge design
- Important freeboard and height above water, inverted bow, flat bottoms, ensuring reduced pitching and comfort in all sea conditions
- Large ergonomic deck: single even level, for ease of circulation and maintenance
- Extensive aft and forward « lounge » seatings / relaxing areas / 360° vision
- Large transoms for easy boarding and access to water
- Spacious toilet, with comfortable stairs
- All extra equipments available on spec