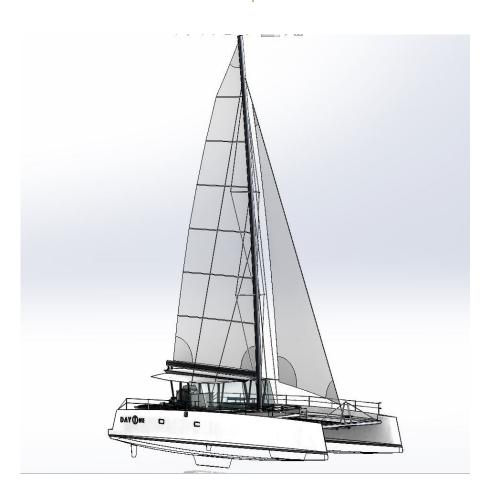

## A very spacious day charter

The keyswords for this 60' are:

- Large space
- Simplicity
- Sea worthiness
- Cutting edge aesthetics

The boat shown, to be delivered in autumn 2018, is in accordance with the french « NUC » status, offering very large space to 30 passengers.