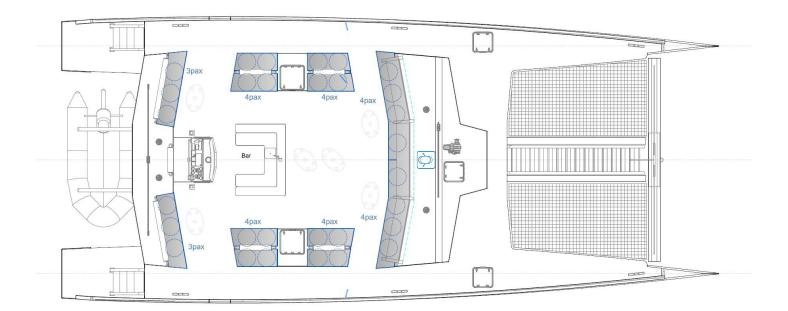

## **Specifications**

Pax number: 30 passengers (CE-NUC)

Overall length: 18.30 m Overall width: 7.85m Draught: 1,30 m

Light displacement:  $\sim$  13 T

Max load displacement: ~18 T Engine power: 2 x 55 to 75 ch Fuel tank capacity: 2 x 300 l Fresh water capacity: 1 x 400 l

## A very spacious day charter

The keyswords for this 60' are:

- Large space
- Simplicity
- Sea worthiness
- Cutting edge aesthetics

The boat shown, to be delivered in autumn 2018, is in accordance with the french « NUC » status, offering very large space to 30 passengers.

The Day 1 60' can also be equiped like a 'commercial vessel' for up to 50 / 70 passengers (depending on local regulations)

www.day1.fr

PAR YACHT CONCEPT