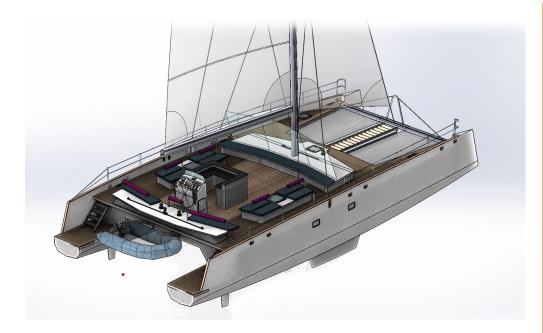

## **Specifications**

Pax number: 30 passengers (CE-NUC)

Overall length: 18.30 m Overall width: 7.85m Draught: 1,30 m

Light displacement:  $\sim$  13 T

Max load displacement: ~18 T Engine power: 2 x 55 to 75 ch Fuel tank capacity: 2 x 300 l Fresh water capacity: 1 x 400 l

## A very spacious day charter

The keyswords for this 60' are:

- Large space
- Simplicity
- Sea worthiness
- Cutting edge aesthetics

The boat shown, to be delivered in autumn 2018, is in accordance with the french « NUC » status, offering very large space to 30 passengers.