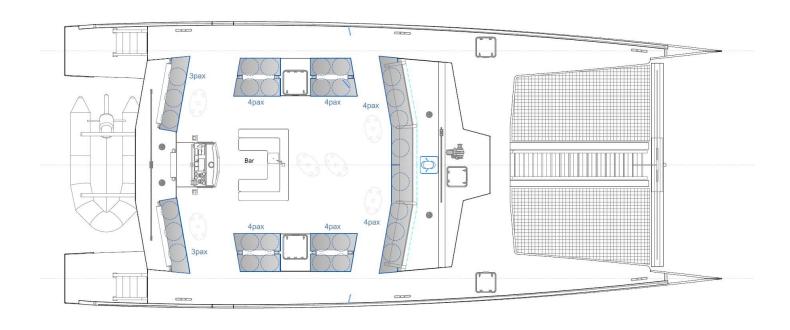

### **Specifications**

Pax number: 30 passengers (CE-NUC) Overall length: 18.30 m Overall width: 7.85m Draught: 1,30 m Light displacement: ~ 13 T Max load displacement: ~18 T Engine power: 2 x 55 to 75 ch Fuel tank capacity: 2 x 300 l Fresh water capacity: 1 x 400 l Holding tank: 1 x 300 l Materials: infused and vacuum glass polyester PVC sandwich

## A very spacious day charter

The keyswords for this 60' are :

- Large space
- Simplicity
- Sea worthiness
- Very good protection of the passengers
- Cutting edge aesthetics

The boat shown, to be delivered in autumn 2018, is in accordance with the french « NUC » status, offering very large space to 30 passengers.

The Day 1 60' can also be equiped like a 'commercial vessel' for up to 50 / 70 passengers (depending on local regulations)

Day 1<sup>®</sup> 60' - 30 pax

PAR YACHT CONCEPT

www.day1.fr