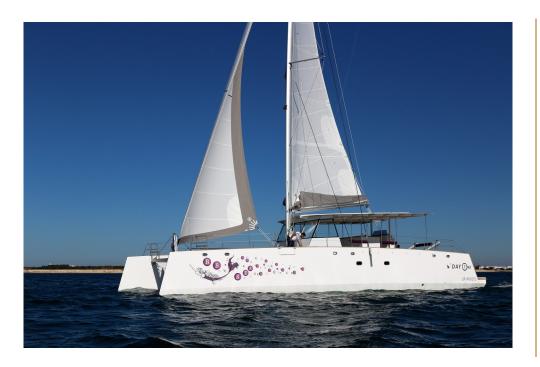

# Day 1<sup>®</sup> 60'- 30 pax

## A very spacious day charter

The keyswords for this 60' are :

- Large space
- Simplicity
- Sea worthiness
- Very good protection of the passengers
- Cutting edge aesthetics

The boat shown, to be delivered in autumn 2018, is in accordance with the french « NUC » status, offering very large space to 30 passengers.

The Day 1 60' can also be equiped like a 'commercial vessel' for up to 50 / 70 passengers (depending on local regulations)

Day 1<sup>®</sup> 60' - 30 pax

PAR YACHT CONCEPT

www.day1.fr