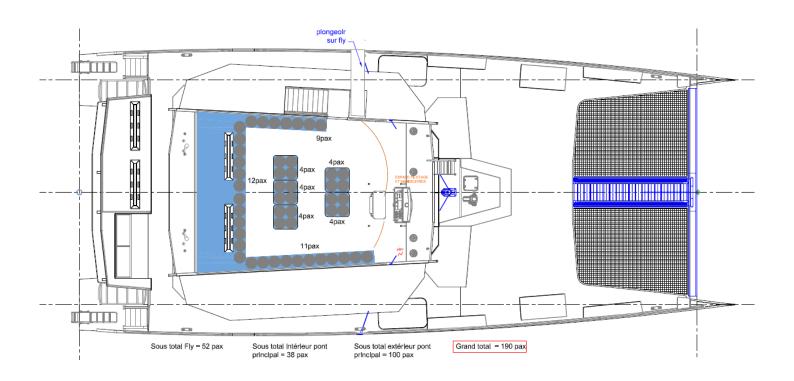

## **Specifications**

Pax number: 190 passengers

Overall length: 25.80 m Overall width: 11.25 m

Draught: 1,85 m

Light displacement: 35 T Max load displacement: 55 T Engine power: 2 x 450 ch

Sail area: 205 m<sup>2</sup>

## A « best seller » platform with cutting edge design

With a surface of decks reaching 250 sqm for 190 passengers, this unit is the largest possible within the rules applied to passengerships « less than 24 meters PP ».