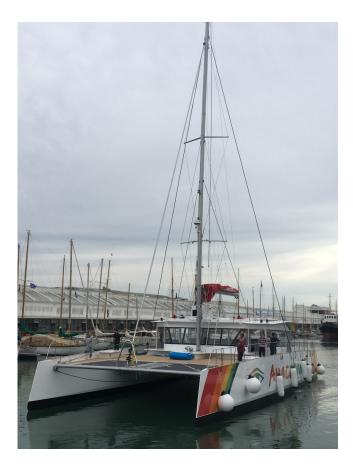

## Day 1<sup>®</sup> 85' Fly.09 - 190 pax

www.day1.fr

PAR YACHT CONCEPT

## A « best seller » platform with cutting edge design

With a surface of decks reaching 250 sqm for 190 passengers, this unit is the largest possible within the rules applied to passengerships « less than 24 meters PP ».