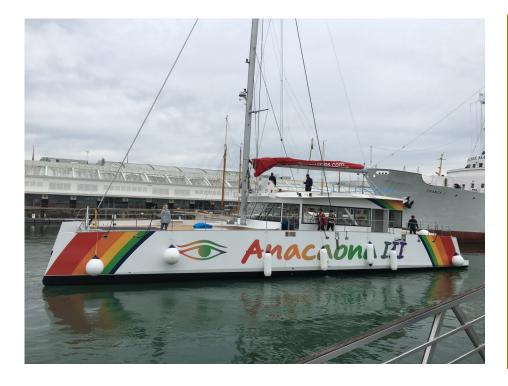

## Day 1<sup>®</sup> 85' Fly.09 - 190 pax

www.day1.fr

PAR YACHT CONCEPT

## A « best seller » platform with cutting edge design

With a surface of decks reaching 250 sqm for 190 passengers, this unit is the largest possible within the rules applied to passengerships « less than 24 meters PP ».