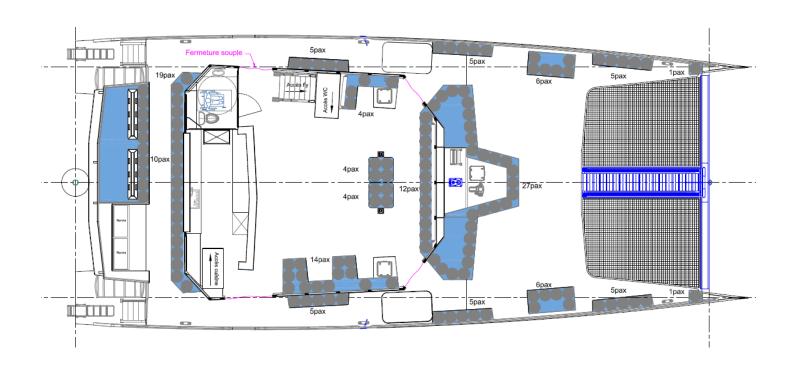

## **Specifications**

Pax number: 190 passengers

Overall length: 25.80 m Overall width: 11.25 m

Draught: 1,85 m

Light displacement: 35 T Max load displacement: 55 T Engine power: 2 x 450 ch

Sail area: 205 m<sup>2</sup>

## A « best seller » platform with cutting edge design

With a surface of decks reaching 250 sqm for 190 passengers, this unit is the largest possible within the rules applied to passengerships « less than 24 meters PP ».