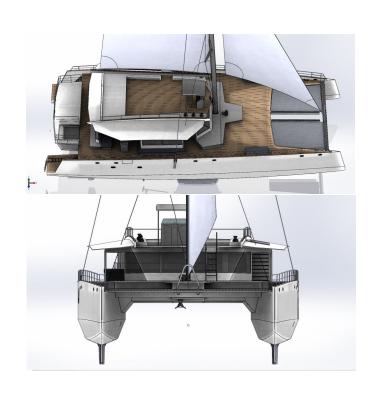

## A « best seller » platform with cutting edge design

With a surface of decks reaching 250 sqm for 190 passengers, this unit is the largest possible within the rules applied to passengerships « less than 24 meters PP ».

With same global qualities as first unit 85.01, this second unit also brings new features:

- more power for 18 kn speed under load
- large sunbaths on both decks
- « toys garage »
- outside kitchen for plancha