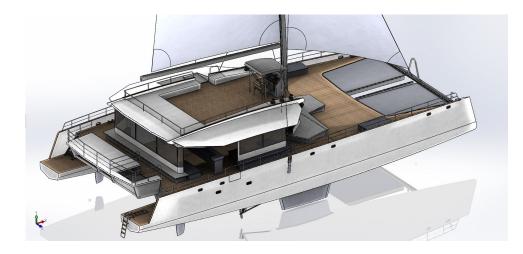

## A « best seller » platform with cutting edge design

With a surface of decks reaching 250 sqm for 190 passengers, this unit is the largest possible within the rules applied to passengerships « less than 24 meters PP ».

With same global qualities as first unit 85.01, this second unit also brings new features:

- more power for 18 kn speed under load
- large sunbaths on both decks
- « toys garage »
- outside kitchen for plancha