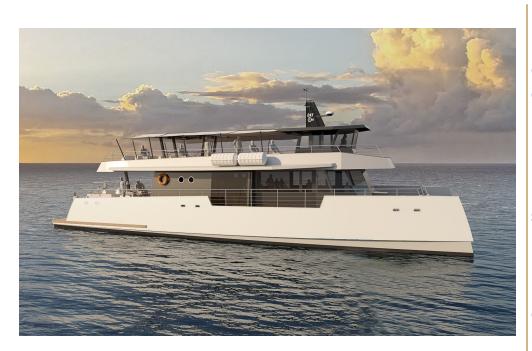

## A revolution for passenger transportation

The DAY 1 85' Power is the result of several years of research and development. We kept the main success factors of our sailing range to decline the concept into a powered version.

Perfect for passenger transport operation, she combines the brand's cutting-edge design and the functionalities of a passenger ship. With the DAY 1 85 Power, deliver a unique experience to your customer.

More than just an elegant boat, she is the most efficient in the market. We reduced the gas oil consumption by 40%, compared to aluminum vessels. However, you can also choose a hybrid or electric motorization for a more sustainable operation.