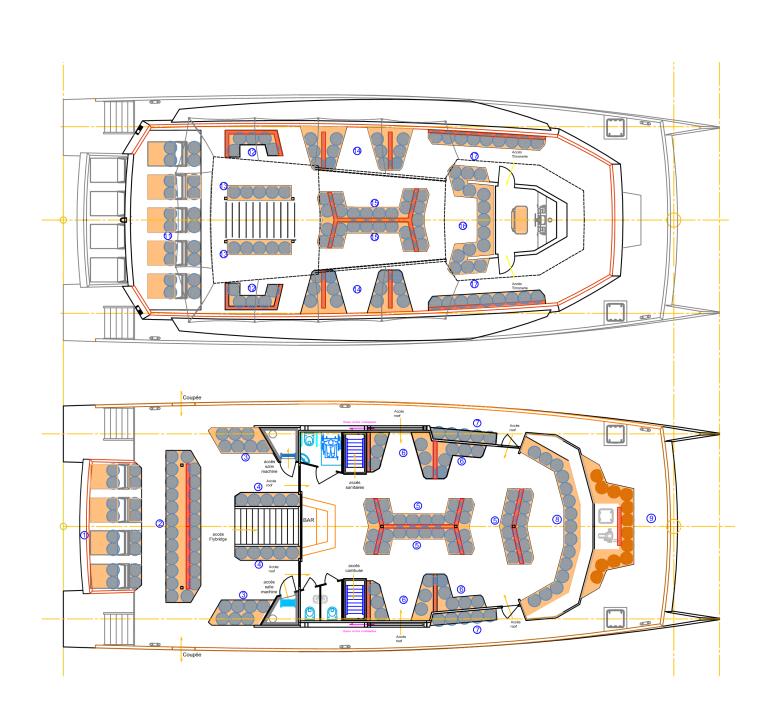

The DAY 1 Power kept the same modularity as the sailing range, with a boat studied with you, for your operations. With all arrangments custom made.

www.day1.fr

PAR YACHT CONCEPT

## www.day1.fr

PAR YACHT CONCEPT

Specifications

Pax number: 250 passengers Overall length: 25.80 m Overall width: 9.85 m Draught: 1,05 m Light displacement: 45 T Max load displacement: 75 T Engine power: 2 x 325 ch Sail area: 290 m<sup>2</sup> Fuel tank capacity: 2 x 1000 l Fresh water capacity: 750 l Holding tank: 1 500 l Composite construction : One Shape<sup>®</sup> Homologation : Devision 223B TPF