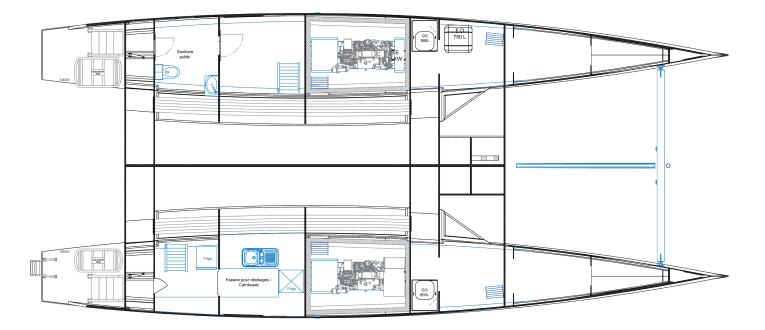

## A compact and design day charter

This 60' has the following features :

- A very large hosting platform
- Large «lounge» seatings
- A bar, a kitchen
- Toilet for disabled on the main deck
- Equipments for "commercial vessel"

### **Specifications**

Pax number in 3rd category : 40 passengers Pax number in 4th category : 75 passengers Overall length : 18.30 m Overall width : 8.05 m Draught : 1.40 m Light displacement : 15 T Max load displacement : 24 T Engine power : 2 x 160 ch Sail area : 145 m<sup>2</sup> Fuel tank capacity : 2 x 800 l Fresh water capacity : 390 l Holding tank : 300 l Materials : infused and vacuum glass polyester PVC sandwich