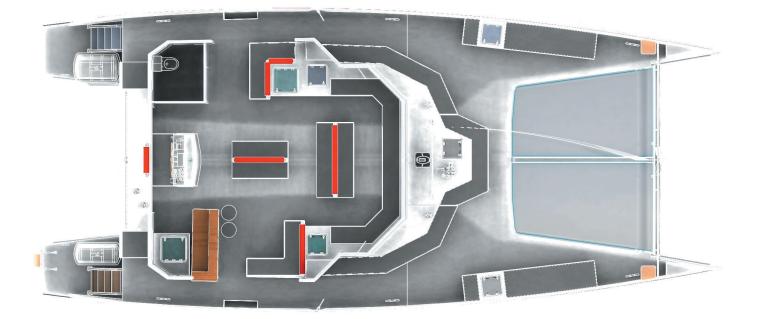

## A compact and design day charter

This 60' has the following features :

- A very large hosting platform
- Large «lounge» seatings
- A bar, a kitchen
- Toilet for disabled on the main deck
- Equipments for "commercial vessel"

With a capacity of 75 passengers, this model has all the generic qualities of the Day One range : "Cutting edge" aesthetics, optimized circulation and ergonomy ...

It benefits from a very good protection of the passengers thanks to its very large roof.