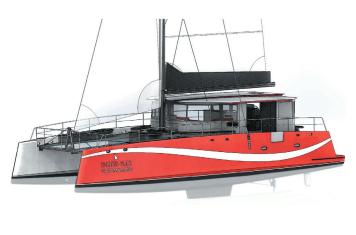

## A compact and design day charter

This 60' has the following features :

- A very large hosting platform
- Large «lounge» seatings
- A bar, a kitchen
- Toilet for disabled on the main deck
- Equipments for "commercial vessel"

With a capacity of 75 passengers, this model has all the generic qualities of the Day One range : "Cutting edge" aesthetics, optimized circulation and ergonomy ...

It benefits from a very good protection of the passengers thanks to its very large roof.