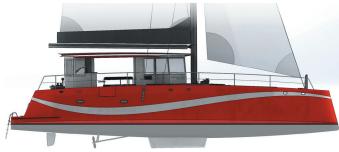

## A compact and design day charter

This 60' has the following features :

- A very large hosting platform
- Large «lounge» seatings
- A bar, a kitchen
- Toilet for disabled on the main deck
- Equipments for "commercial vessel"

With a capacity of 75 passengers, this model has all the generic qualities of the Day One range : "Cutting edge" aesthetics, optimized circulation and ergonomy ...

It benefits from a very good protection of the passengers thanks to its very large roof.