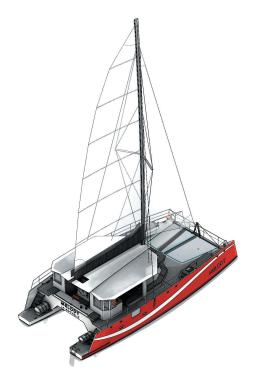

## A compact and design day charter

This 60' has the following features :

- A very large hosting platform
- Large «lounge» seatings
- A bar, a kitchen
- Toilet for disabled on the main deck
- Equipments for "commercial vessel"

With a capacity of 75 passengers, this model has all the generic qualities of the Day One range : "Cutting edge" aesthetics, optimized circulation and ergonomy ...

It benefits from a very good protection of the passengers thanks to its very large roof.